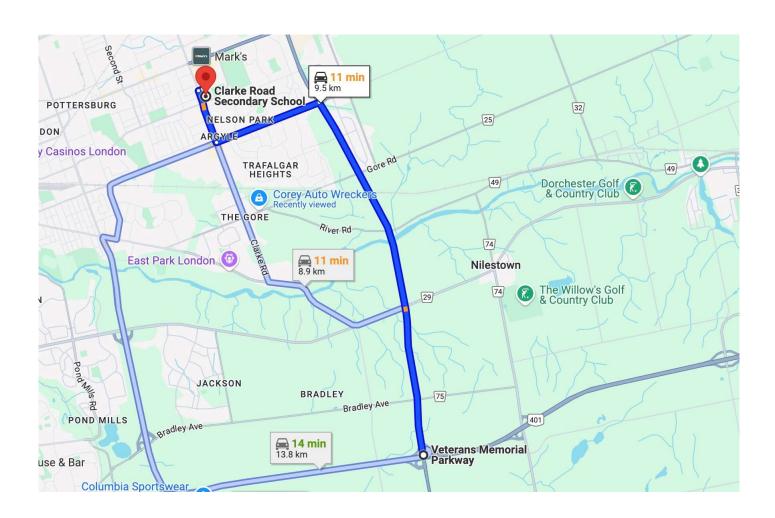

### Clarke Road Secondary School 300 Clarke Road, London

Clarke Road Secondary School is situated in the east part of London. The entrance is on the east side of the building. The back of the school faces an arena and tennis courts

#### From Highway 401

- Proceed north on Exit 194 Exit (Veterans Memorial Parkway) for 6.5 kms and exit onto Trafalgar Street
- Turn (left) on Trafalgar Street and go 1.9 kms to Clarke Road
- Go 1.0 km and Turn right on Eastwood Street. Go a hundred yards and turn left into the parking lot
- Park at the back of the school. Plenty of free parking