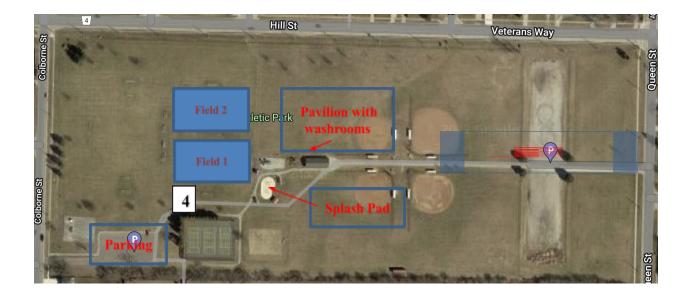

PLEASE NOTE DIETARY RESTRICTIONS ON YOUR REGISTRATION

**SIGN UP DEADLINE - JULY 2, 2024** 

QUESTIONS? Phone Tana Manchester (519)312-3170, email: sarnia.coordinator@specialolympicsontario.ca

## Corunna Athletic Park, Corunna

#### **Coming from London**

- Get on ON-402 W in Strathroy-Caradoc from Riverside Dr, Oxford St W and Glendon Dr/County Rd 14
- Follow ON-402 W to Modeland Rd/ON-40 S in Sarnia.
- Take exit 6 from ON-402 W
- Continue on ON-40 S.
- Drive to Colborne St in Corunna

# **Coming from Windsor/Lasalle**

- Follow Hwy 3B and Dougall Pkwy to ON-401 E in Techumseh
- Take Pain Line/Chatham-Kent County Rd 35 and Bear Line Rd/Chatham-Kent County Rd 43 to St Clair Rd/ON-40 N.
- Continue on On-40 N to St. Clair Township
- Follow Hill St. Regional Rd 4 to Colborne St in Corunna



## **Other locations of interest:**

Bluewater Health Hospital – 89 Norman Street, Sarnia (17 minutes away)

Shoppers Drug Mart –420 Lyndoch Street, Corunna (3 minutes from the soccer fields)

Tim Hortons – 373 Lyndoch Street, Corunna (3 minutes from the soccer fields)

Antonio's Pizza – 443 Lyndoch Street, Corunna (3 minutes from the soccer fields)

Little Ceasars – 197 Hill Street, Cournna (2 minutes from the soccer fields)

Subway – 360 Lyndoch Street, Corunna (3 minutes from the soccer fields)

Golden Palace Restaurant – 380 Lyndoch Street, Cournna (3 minutes from the soccer fields)